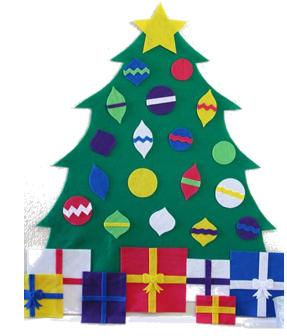

## Felt Christmas Tree Activity

Circle

Triangle

Square

Little star

Star

Tree

Gaa-waawiyeyaag

Bajiishkaag

Gaakakaag

Anang

Anangoons

Mitig

Magoshe'iwewin(an)

Zasegaachigan(an)

Waaskonenjigan(an)

Aaniin ezhinikaadeg owe?

Aaniin ezhinaagok owe?

Wegonen ishpiming eteg?

Mitigong atoon.

Giminochige!

Gift(s) Decoration(s) Light(s) What is this called? What does this look like? What goes at the top? Place it on the tree. Good job!

This activity is great for young learners to engage with decorating a Christmas tree with soft, safe materials while using Anishinaabemowin. These trees and décor can be fashioned out of felt by anyone, or you can purchase kits online as well.